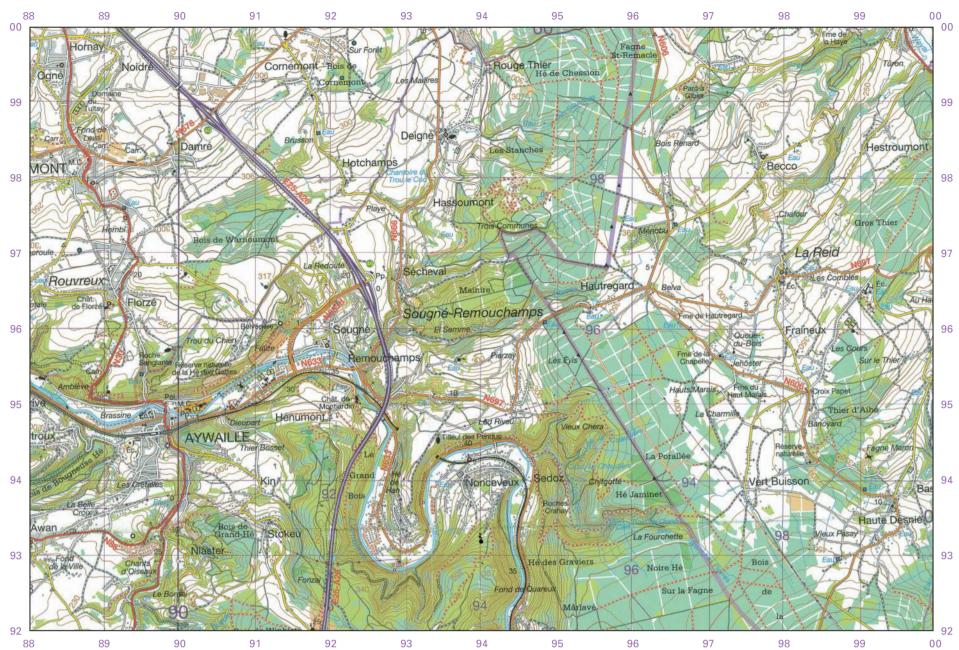

## 1:50000 Scale

## **Aywaille**

Elevations in metres – Contour interval: 10 m

| КЕҮ                                                                                                                                                                                                                                                             | 1:50 0                                                                         | 00                  | Elevations in metres – Contour Interval: 10111                                                                                                                                                                                                                                 |
|-----------------------------------------------------------------------------------------------------------------------------------------------------------------------------------------------------------------------------------------------------------------|--------------------------------------------------------------------------------|---------------------|--------------------------------------------------------------------------------------------------------------------------------------------------------------------------------------------------------------------------------------------------------------------------------|
|                                                                                                                                                                                                                                                                 | 500 m 0 1000 m 2000 m                                                          | 3000 m 4000 m       | 5000 m                                                                                                                                                                                                                                                                         |
| EauDrinking water<br>installationCl.Clinic<br>Couv.RauBrookDéb.Landing stageAb.AbbeyÉc.SchoolAnc.FormerFmeFarmBég.ConventM.C.Town hallBnePostMinMillCalv.Wayside crossPol.Integrated<br>police forceChap.Chapel or shrinePp.Fire stationChât.CastleSabl.Sandpit | Motorways Main Secondary<br>roads                                              | roads roads         | Roads with traffic restriction Dual carriageways   Roads with 4 or more lanes Roads ≥ 8m wide   Roads ≥ 4m and < 8m wide (and/or 2 or 3 lanes) Road < 4m wide (and/or 1 lane)   Parking: with/ E40 N9   without petrol station Image: Note that the station Road number – Exit |
| Earth track                                                                                                                                                                                                                                                     | == Bridge                                                                      |                     |                                                                                                                                                                                                                                                                                |
| (a)                                                                                                                                                                                                                                                             | Footbridge – Lock – Ship-                                                      | ift – Wherry, ferry | Sand, salt marsh                                                                                                                                                                                                                                                               |
| (b)<br>(c) Path: (a) stepped – (b) paved – (c) unpaved                                                                                                                                                                                                          | $\rightarrow \rightarrow \rightarrow \rightarrow \rightarrow$ Visible pipeline |                     | 🖩 🐵 Sports complex – Football pitch – Sports ground                                                                                                                                                                                                                            |
| Railway: single track – multi-track – H.S.L.                                                                                                                                                                                                                    | Transformer station – Hig                                                      | n voltage line      | 💮 🧱 🐮 Rocks – Dunes – Spoil heap – Tumulus                                                                                                                                                                                                                                     |
|                                                                                                                                                                                                                                                                 | (b) Built-up area: (a) high – (b                                               | ) moderate density  | Military risk zone, restricted access                                                                                                                                                                                                                                          |
| (a)<br>(b) (c) (a) Sidings – (b) Station – (c) Halt                                                                                                                                                                                                             | (a)<br>(c) Isolated building with<br>(d) Isolated building with                |                     | Wall – Paved embankment – Row of trees                                                                                                                                                                                                                                         |
| Level crossings – NE: Not electrified                                                                                                                                                                                                                           | Industrial, agricultural, co                                                   | ommercial building  | (a)                                                                                                                                                                                                                                                                            |
|                                                                                                                                                                                                                                                                 |                                                                                |                     | Contour interval is 10 metres                                                                                                                                                                                                                                                  |