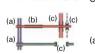

## **Aywaille**

Elevations in metres – Contour interval: 10 m

| КЕҮ                                                                                                                                                                                                                                                             | 1:50 0                                                                         | 00                  | Elevations in metres – Contour Interval: 10111                                                                                                                                                                                                                                 |
|-----------------------------------------------------------------------------------------------------------------------------------------------------------------------------------------------------------------------------------------------------------------|--------------------------------------------------------------------------------|---------------------|--------------------------------------------------------------------------------------------------------------------------------------------------------------------------------------------------------------------------------------------------------------------------------|
|                                                                                                                                                                                                                                                                 | 500 m 0 1000 m 2000 m                                                          | 3000 m 4000 m       | 5000 m                                                                                                                                                                                                                                                                         |
| EauDrinking water<br>installationCl.Clinic<br>Couv.RauBrookDéb.Landing stageAb.AbbeyÉc.SchoolAnc.FormerFmeFarmBég.ConventM.C.Town hallBnePostMinMillCalv.Wayside crossPol.Integrated<br>police forceChap.Chapel or shrinePp.Fire stationChât.CastleSabl.Sandpit | Motorways Main Secondary<br>roads                                              | roads roads         | Roads with traffic restriction Dual carriageways   Roads with 4 or more lanes Roads ≥ 8m wide   Roads ≥ 4m and < 8m wide (and/or 2 or 3 lanes) Road < 4m wide (and/or 1 lane)   Parking: with/ E40 N9   without petrol station Image: Note that the station Road number – Exit |
| Earth track                                                                                                                                                                                                                                                     | == Bridge                                                                      |                     |                                                                                                                                                                                                                                                                                |
| (a)                                                                                                                                                                                                                                                             | Footbridge – Lock – Ship-                                                      | ift – Wherry, ferry | Sand, salt marsh                                                                                                                                                                                                                                                               |
| (b)<br>(c) Path: (a) stepped – (b) paved – (c) unpaved                                                                                                                                                                                                          | $\rightarrow \rightarrow \rightarrow \rightarrow \rightarrow$ Visible pipeline |                     | 🖩 🐵 Sports complex – Football pitch – Sports ground                                                                                                                                                                                                                            |
| Railway: single track – multi-track – H.S.L.                                                                                                                                                                                                                    | Transformer station – Hig                                                      | n voltage line      | 💮 🧱 🐮 Rocks – Dunes – Spoil heap – Tumulus                                                                                                                                                                                                                                     |
|                                                                                                                                                                                                                                                                 | (b) Built-up area: (a) high – (b                                               | ) moderate density  | Military risk zone, restricted access                                                                                                                                                                                                                                          |
| (a)<br>(b) (c) (a) Sidings – (b) Station – (c) Halt                                                                                                                                                                                                             | (a)<br>(c) Isolated building with<br>(d) Isolated building with                |                     | Wall – Paved embankment – Row of trees                                                                                                                                                                                                                                         |
| Level crossings – NE: Not electrified                                                                                                                                                                                                                           | Industrial, agricultural, co                                                   | ommercial building  | (a)                                                                                                                                                                                                                                                                            |
|                                                                                                                                                                                                                                                                 |                                                                                |                     | Contour interval is 10 metres                                                                                                                                                                                                                                                  |