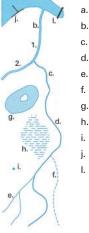

Cable transport – Conveyor belt

(a) Bridges – (b) Viaduct – (c) Tunnels

- a. River wider than 50 m
- b. River 25m to 50m wide
- c. River 15m to 25m wide
- d. River 3m to 15m wide
- e. Stream
- f. Intermittent stream
- g. Lake/Pond
- h. Swamp, marsh
- i. Spring, resurgence, sink-hole, well
- j. Breakwater, pile construction
- I. Dam